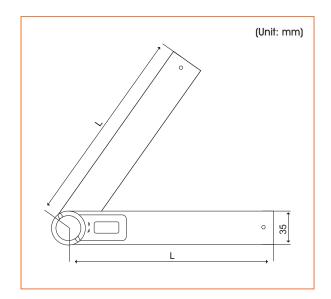

## **SPECIFICATIONS & DIMENSIONS**

| Order No. | Size/Length (L) | Range  | Resolution | Accuracy (±) |
|-----------|-----------------|--------|------------|--------------|
| 514-200   | 200mm           | 0-360° | 0.1°       | 0.3°         |
| 514-300   | 300mm           | 0-360° | 0.1°       | 0.3°         |