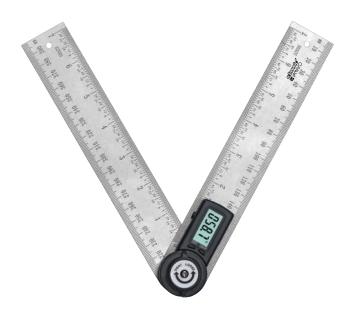

## **Digital Angle Finder**

<sup>®liss</sup>lassic<sup>†</sup>

## **FEATURES**

- Measures angles, lengths quickly and accurately.
- 1mm & 1/32" graduations on the steel rulers
- Power supply: One CR2032 3V lithium battery
- Function: On/Off, Origin(Zero setting), inch/mm.
- With clamping screw to lock the steel rulers at any angle
- Made of stainless steel